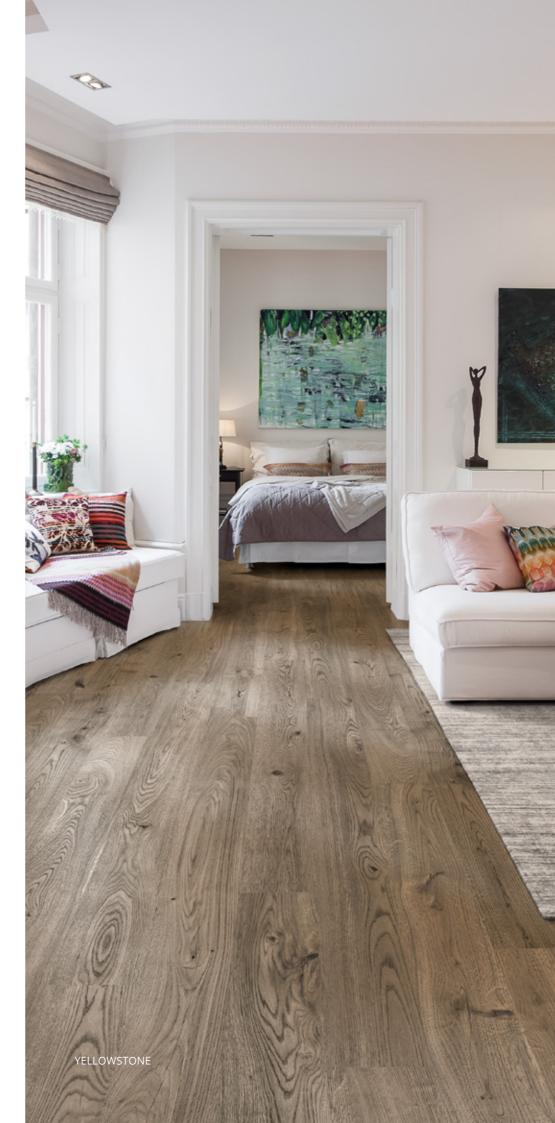

Inspired by National parks around the world. From the white, foggy Bwindi Forest in southwestern Uganda to the warm brown mountains in the east, Rocky Mountains. The collection features a range of 9 different rustic and beautiful wood designed tiles - Bwindi, Kappadokien, Grand Canyon, Yosemite, Serengeti, Jasper, Yellowstone, Smoky, and Rocky.

SMOKY

YELLOWSTONE

ROCKY