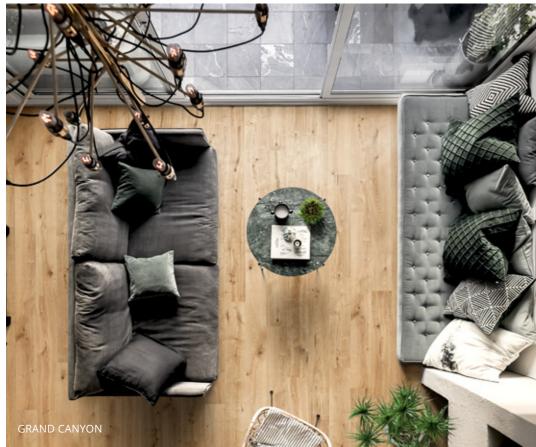

Inspired by National parks around the world. From the white, foggy Bwindi Forest in southwestern Uganda to the warm brown mountains in the east, Rocky Mountains. The collection features a range of 9 different rustic and beautiful wood designed tiles - Bwindi, Kappadokien, Grand Canyon, Yosemite, Serengeti, Jasper, Yellowstone, Smoky, and Rocky.

SMOKY

YELLOWSTONE

ROCKY