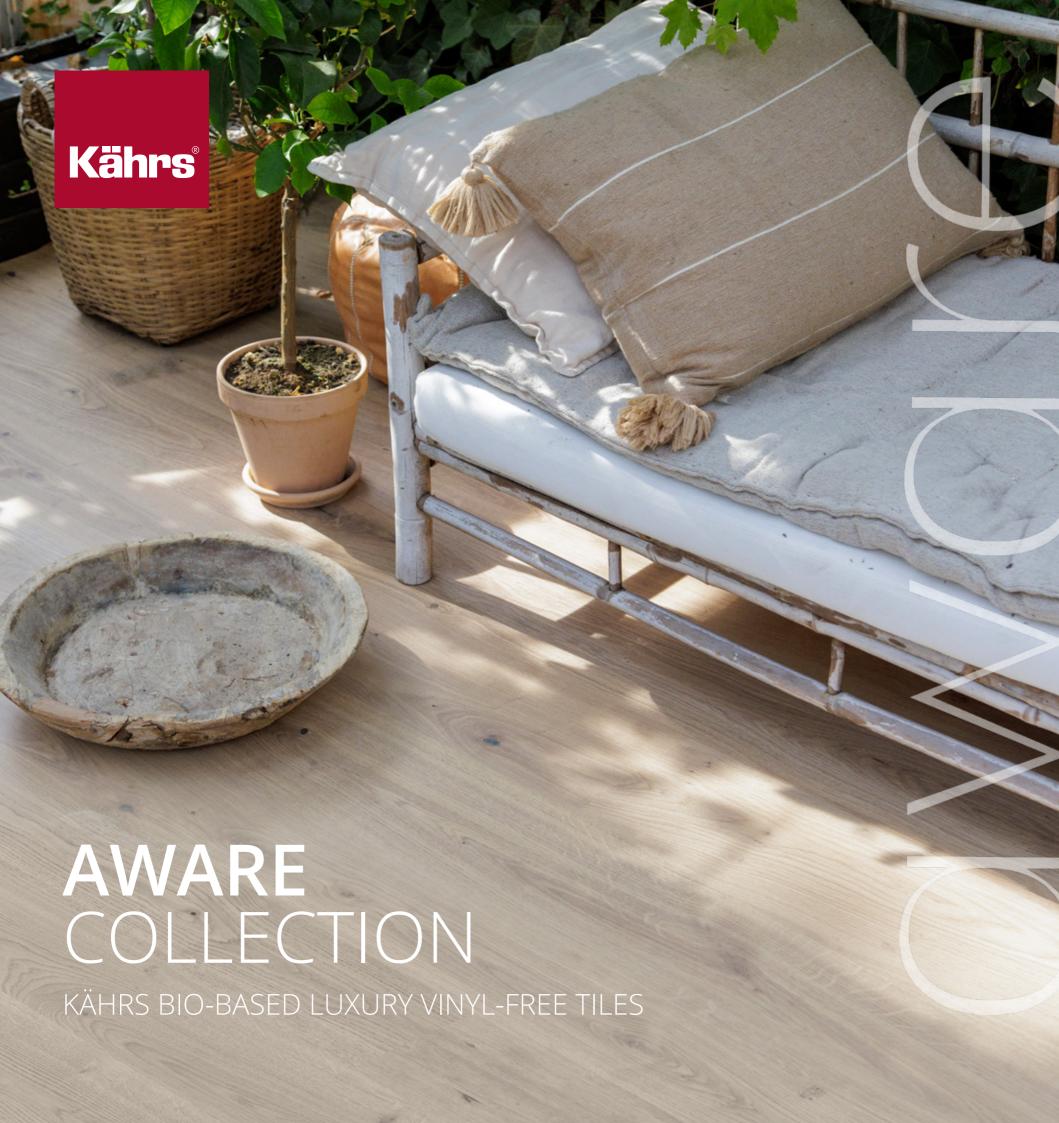

The Aware collection is a bio-based, natural floor designed to withstand family-life, wear and tear of any commercial but still give you that style and beauty of a wooden floor. Based on reclaimed, recycled and natural fibers – Kährs Aware is a durable flooring for the modern consumer seeking comfort with no compromises on design.

Inspired by National parks around the world. From the white, foggy Bwindi Forest in southwestern Uganda to the warm brown mountains in the east, Rocky Mountains. The collection features a range of 9 different rustic and beautiful wood designed tiles - Bwindi, Kappadokien, Grand Canyon, Yosemite, Serengeti, Jasper, Yellowstone, Smoky, and Rocky.















SMOKY

YELLOWSTONE



ROCKY

# KÄHRS BIO-BASED LUXURY VINYL-FREE TILES



# **BENEFITS OF AWARE**