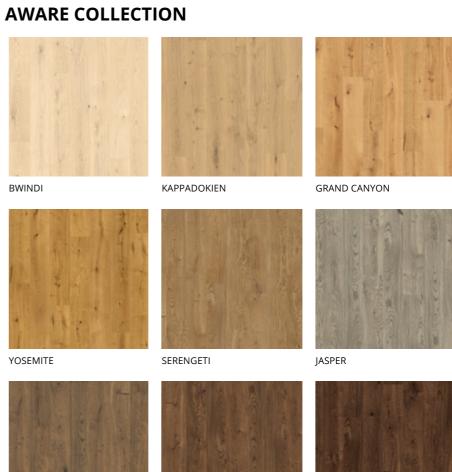

Inspired by National parks around the world. From the white, foggy Bwindi Forest in southwestern Uganda to the warm brown mountains in the east, Rocky Mountains. The collection features a range of 9 different rustic and beautiful wood designed tiles - Bwindi, Kappadokien, Grand Canyon, Yosemite, Serengeti, Jasper, Yellowstone, Smoky, and Rocky.

SMOKY

YELLOWSTONE

ROCKY