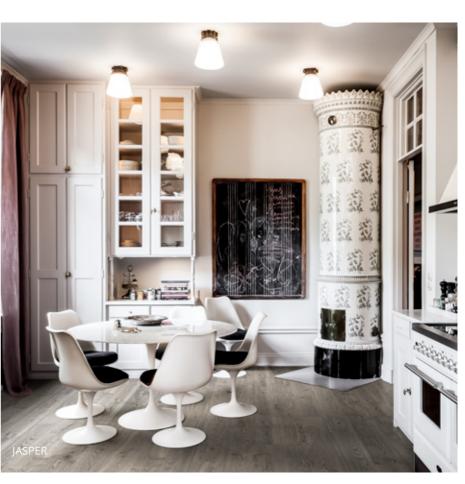

Inspired by National parks around the world. From the white, foggy Bwindi Forest in southwestern Uganda to the warm brown mountains in the east, Rocky Mountains. The collection features a range of 9 different rustic and beautiful wood designed tiles - Bwindi, Kappadokien, Grand Canyon, Yosemite, Serengeti, Jasper, Yellowstone, Smoky, and Rocky.