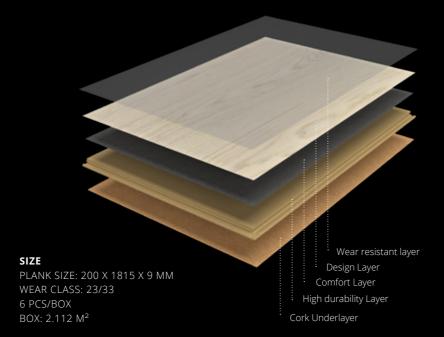

#### **EASY TO INSTALL**

The floor is easy to install as it is to uninstall with the Kährs standard Uniclic joint on both the short and long side for a 2-way installation. Making it a quick, easy, and clean installation.

#### **DURABLE**

The Aware collection is designed for family-life or the wear and tear of any commercial application, while still giving you the style and beauty of a wood floor with a classification of 33, suitable for commercial applications as stores and restaurants. The floor is both durable and comfortable to walk on!