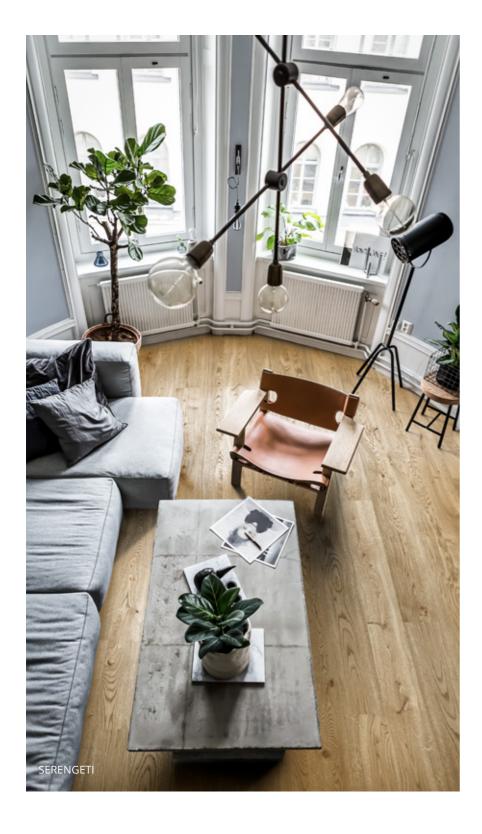

Inspired by National parks around the world. From the white, foggy Bwindi Forest in southwestern Uganda to the warm brown mountains in the east, Rocky Mountains. The collection features a range of 9 different rustic and beautiful wood designed tiles - Bwindi, Kappadokien, Grand Canyon, Yosemite, Serengeti, Jasper, Yellowstone, Smoky, and Rocky.