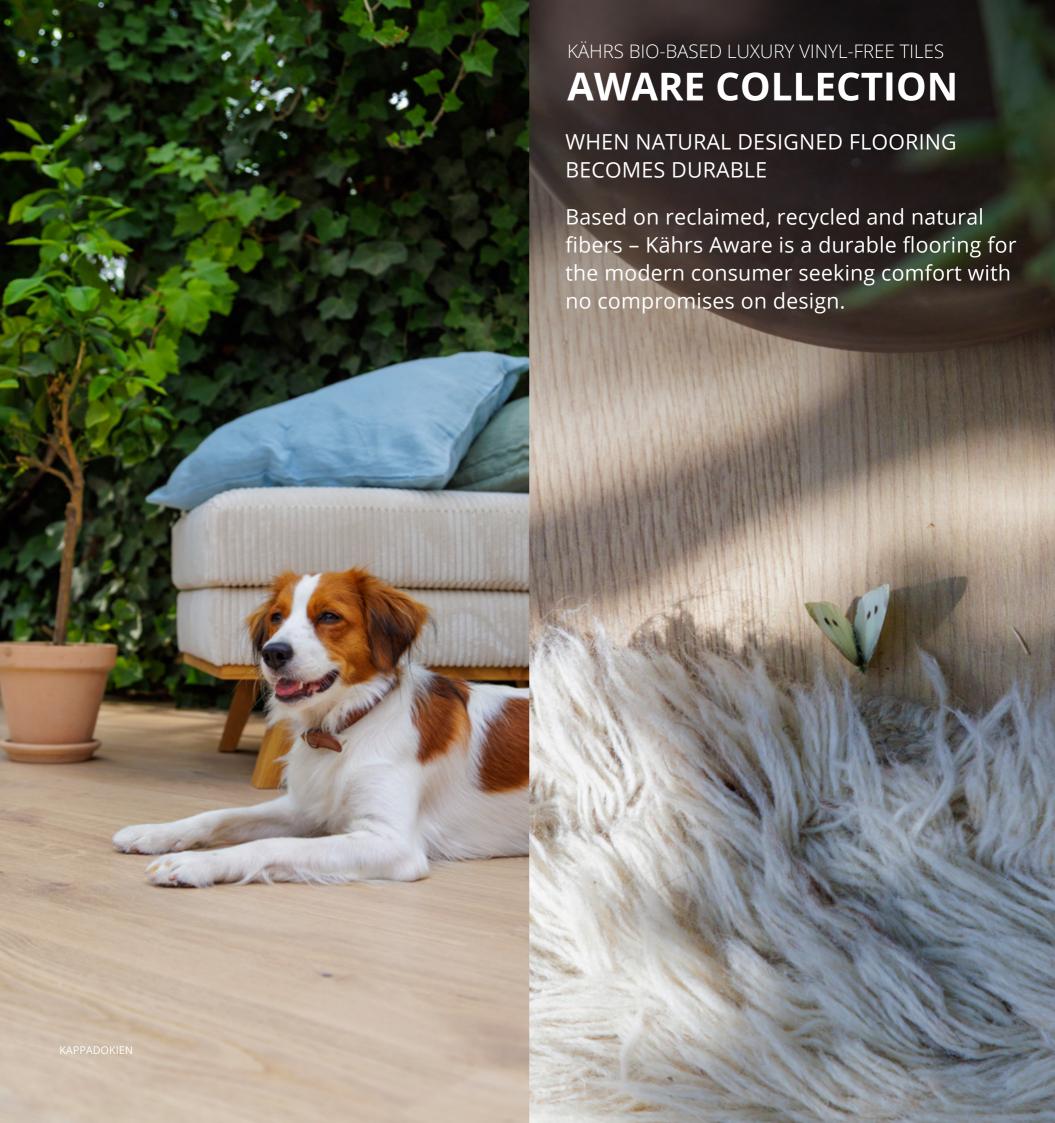

The Aware collection is a bio-based, natural floor designed to withstand family-life, wear and tear of any commercial but still give you that style and beauty of a wooden floor. Based on reclaimed, recycled and natural fibers – Kährs Aware is a durable flooring for the modern consumer seeking comfort with no compromises on design.

# KÄHRS BIO-BASED LUXURY VINYL-FREE TILES