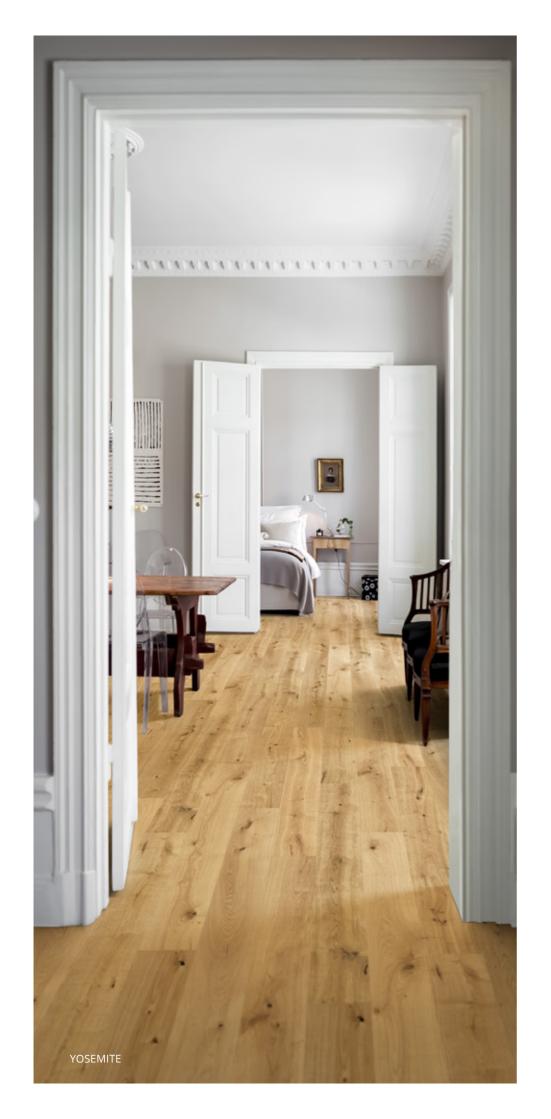

Inspired by National parks around the world. From the white, foggy Bwindi Forest in southwestern Uganda to the warm brown mountains in the east, Rocky Mountains. The collection features a range of 9 different rustic and beautiful wood designed tiles - Bwindi, Kappadokien, Grand Canyon, Yosemite, Serengeti, Jasper, Yellowstone, Smoky, and Rocky.