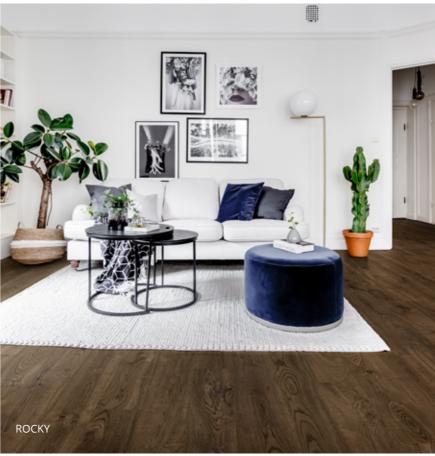

Inspired by National parks around the world. From the white, foggy Bwindi Forest in southwestern Uganda to the warm brown mountains in the east, Rocky Mountains. The collection features a range of 9 different rustic and beautiful wood designed tiles - Bwindi, Kappadokien, Grand Canyon, Yosemite, Serengeti, Jasper, Yellowstone, Smoky, and Rocky.

SMOKY

YELLOWSTONE

ROCKY